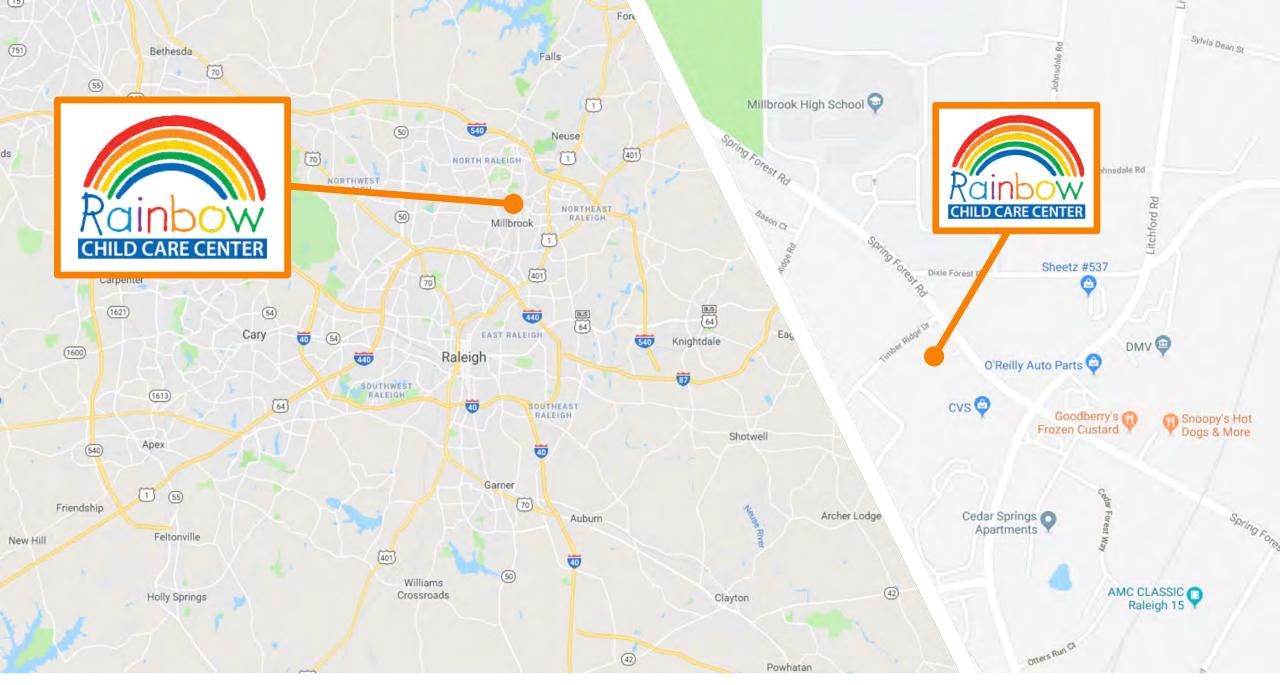

10.79% Anticipated Over the Next 5 Years Within 3-Miles

 $\sim$ 

#### GROWING INDUSTRY

• Childcare Centers are a Growing Industry that Have Seen Revenue Increases of 210% Over the Past 5 Years and Have an Expected \$1.8 Billion Industry Growth Over the Next 5 Years

#### STRONG DEMOGRPAHICS

- Outstanding Location Along Spring Forest Road With Over 30,000+ VPD
- Within 12-Miles North of Downtown Raleigh
- Dense Residential Area Population of 193,000 Within 10-Miles
- Average Household Income of \$57,918 Within 3-Miles and \$69,639 Within 5 Miles
- Over 130,000 in Daytime Employment Within 5-Miles

#### TENANTS IN NEARBY AREA

- Located Directly Adjacent to CVS
- Directly Across from Millbrook High School
- Tenants Nearby Include: Sheetz, O'Reilly Auto Parts, Circle K, and AMC Theatres



Rainbow Child Care Center 2300 Spring Forest Road Raleigh, NC 27615







# CITY OVERVIEW

### Raleigh | Wake County | North Carolina







### Raleigh, NC

Raleigh is the capital of the state of North Carolina and the seat of Wake County. Raleigh is the second-largest city in the state, after Charlotte. It is the only state capital to have been planned and established by a state as the seat of state government, and it is the largest city in a combined statistical area known as Raleigh-Durham-Chapel Hill (the Research Triangle Region). The U.S. Census Bureau estimated the city's population as 464,758 residents as of July 1, 2017. Raleigh is one of the fastest-growing cities in the country. The city is nicknamed as the "City of Oaks" for its many oak trees, which line the streets in the