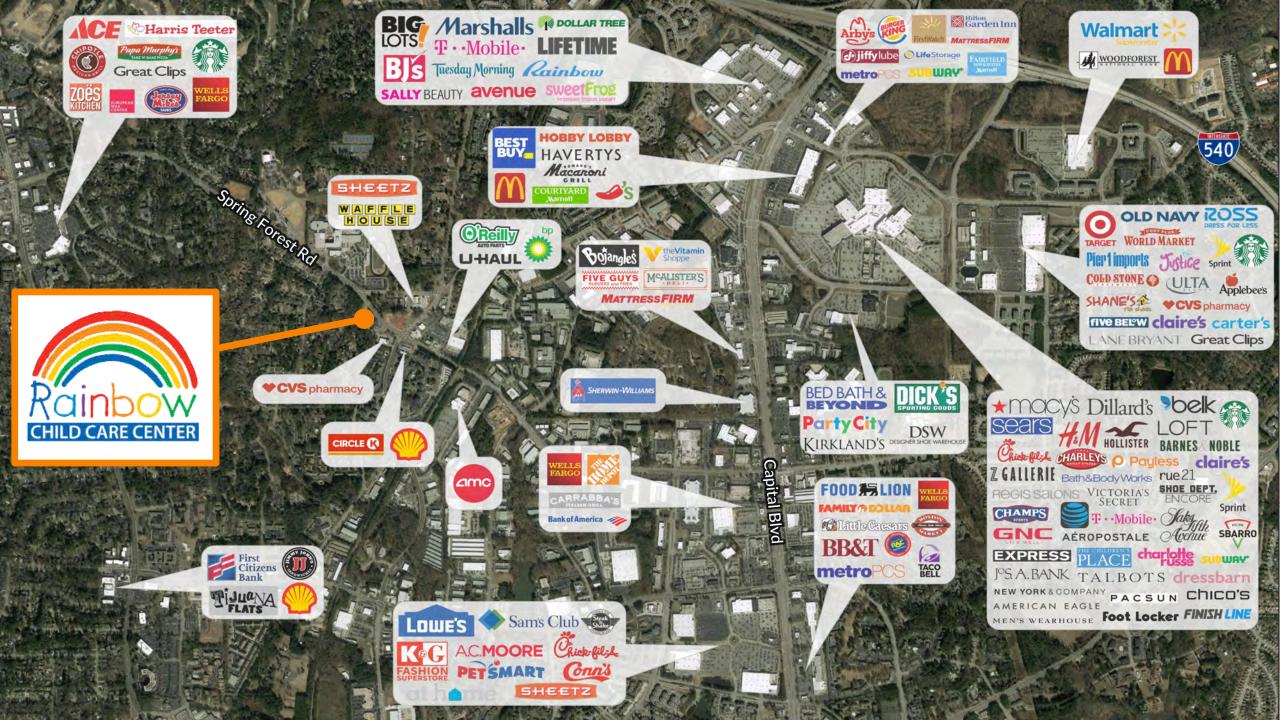

### Property Overview

Location Map Aerial Map Retail Map

#### TENANTS IN NEARBY AREA

- Located Directly Adjacent to CVS
- Directly Across from Millbrook High School
- Tenants Nearby Include: Sheetz, O'Reilly Auto Parts, Circle K, and AMC Theatres

Rainbow Child Care Center 2300 Spring Forest Road Raleigh, NC 27615