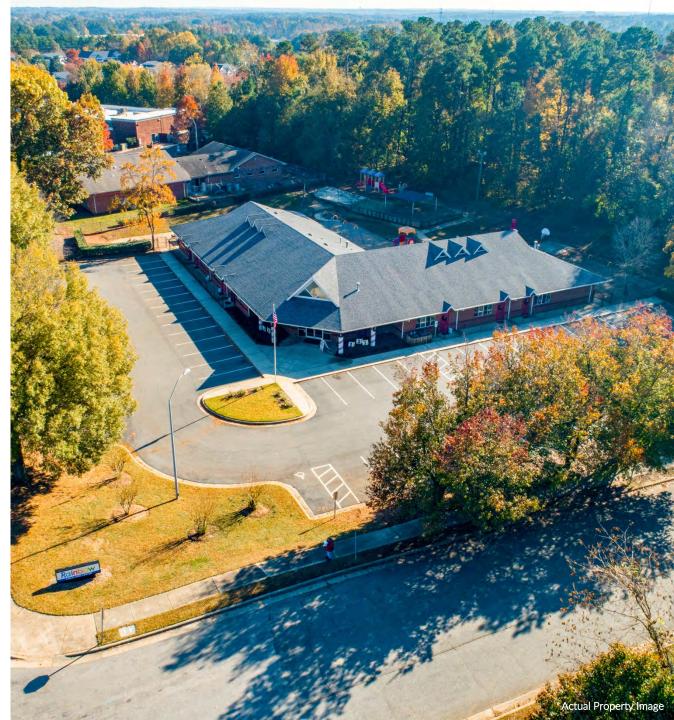

## INVESTMENT SUMMARY

Sands Investment Group is Pleased to Present for Sale the Rainbow Child Care Center Located at 2300 Spring Forest Road in Raleigh, North Carolina. This is an Absolute Triple Net (NNN) Lease with Zero Landlord Responsibilities. The Building is 11,195 SF on Approximately 1.765 Acres of Land.

### Property Overview

Location Map Aerial Map Retail Map