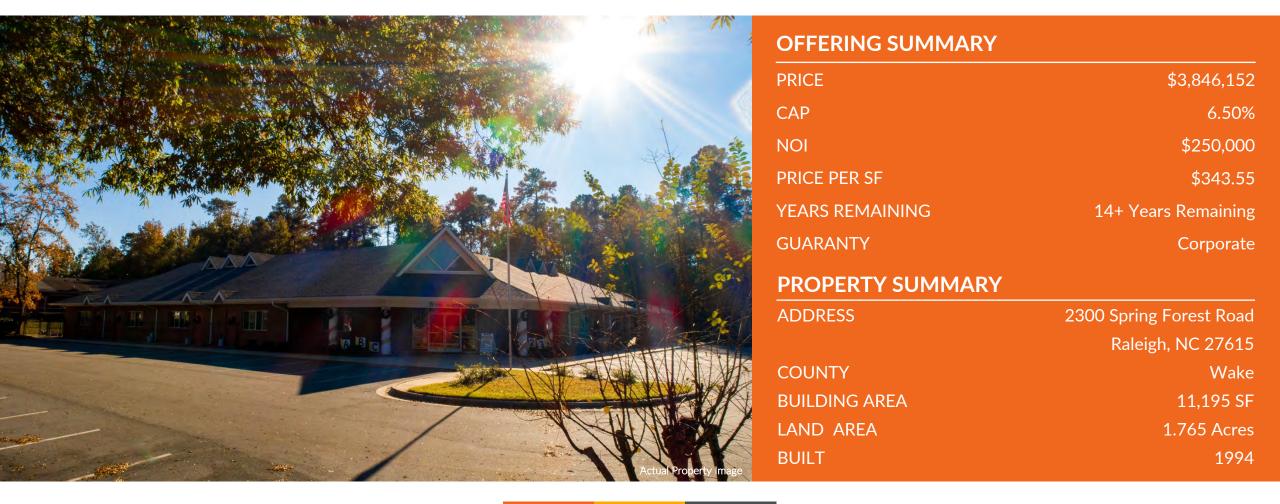

## INVESTMENT SUMMARY

Sands Investment Group is Pleased to Present for Sale the Rainbow Child Care Center Located at 2300 Spring Forest Road in Raleigh, North Carolina. This is an Absolute Triple Net (NNN) Lease with Zero Landlord Responsibilities. The Building is 11,195 SF on Approximately 1.765 Acres of Land.

**RIGHT OF FIRST REFUSAL** 

Rainbow Child Care Center A Building of Approximately 11,195 SF February 1, 2018 January 31, 2033

> 14+ Years Remaining \*Tenant Has Option to Terminate After 01/31/2028 2 x 5 Year Options 2% Every 2 Years Absolute NNN Lease Childcare Center Tenant's Responsibility No

# RENT ROLL

Rainbow Child Care Center | 2300 Spring Forest Road | Raleigh, NC 27615

14

|                              | SIZE ANNUAL RENT  |               |                     |                |                    | LEASE TERM        |                |              |             |
|------------------------------|-------------------|---------------|---------------------|----------------|--------------------|-------------------|----------------|--------------|-------------|
| TENANT<br>NAME               | SQUARE<br>FOOTAGE | % OF<br>TOTAL | ANNUAL<br>BASE RENT | RENT<br>PER SF | RENTAL<br>INCREASE | INCREASE<br>DATES | LEASE<br>BEGIN | LEASE<br>END | OPTIONS     |
| Rainbow Child<br>Care Center | 11,195 SF         | 100%          | \$250,000           | \$22.33        | 2%                 | Every 2 Years     | 02/1/2018      | 01/31/2033   | 2 x 5 Years |