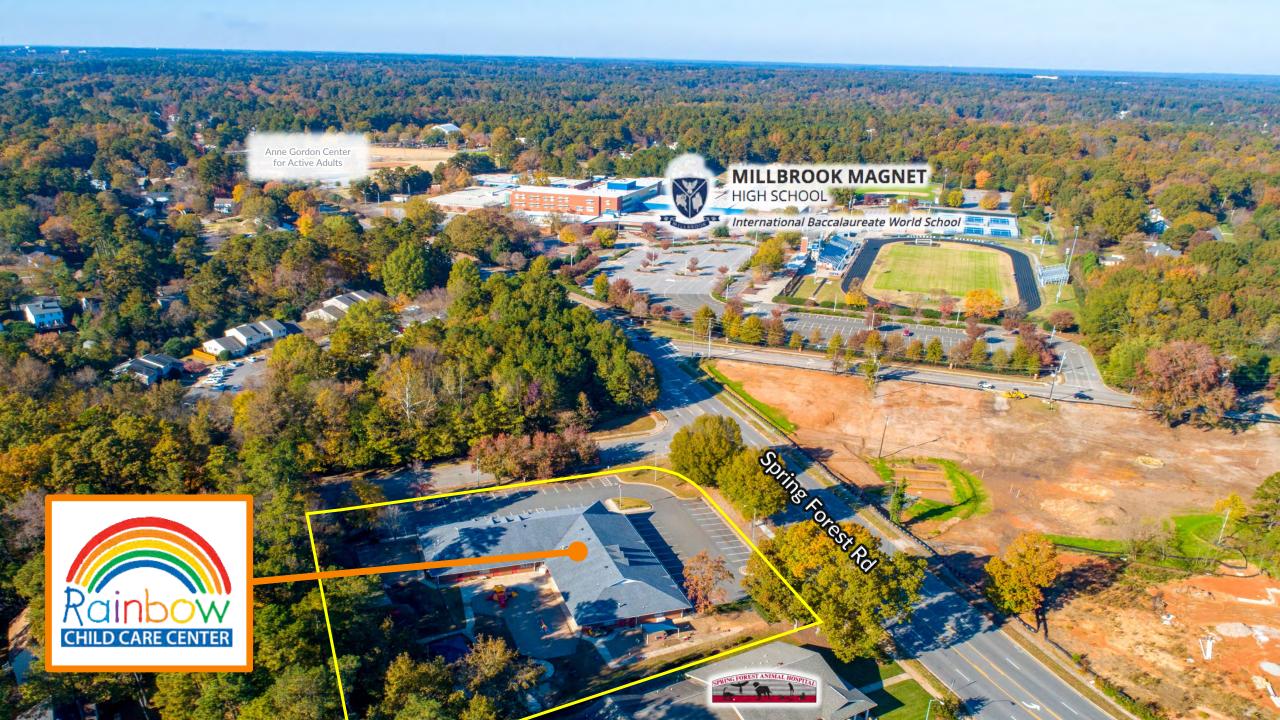

### Property Overview

Location Map Aerial Map Retail Map

#### TENANTS IN NEARBY AREA

- Located Directly Adjacent to CVS
- Directly Across from Millbrook High School
- Tenants Nearby Include: Sheetz, O'Reilly Auto Parts, Circle K, and AMC Theatres

Rainbow Child Care Center 2300 Spring Forest Road Raleigh, NC 27615