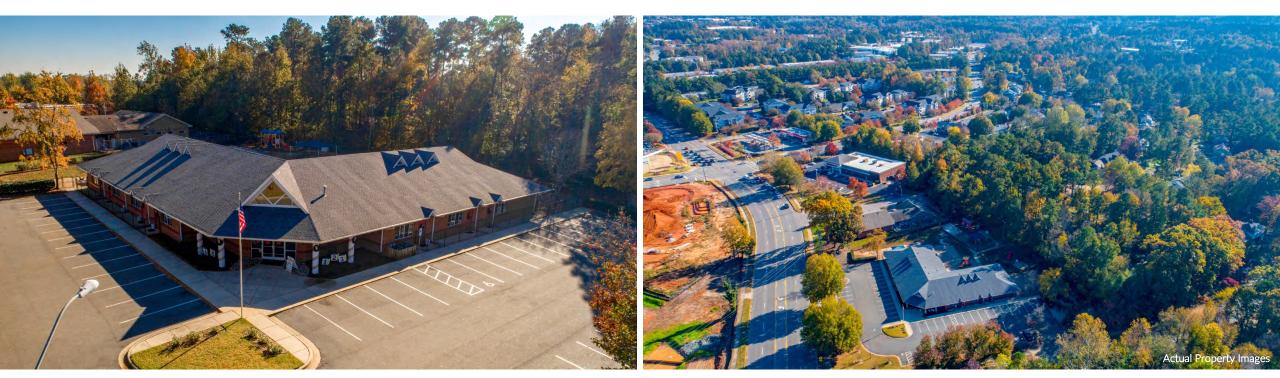

### Property Overview

Location Map Aerial Map Retail Map

#### TENANTS IN NEARBY AREA

- Located Directly Adjacent to CVS
- Directly Across from Millbrook High School
- Tenants Nearby Include: Sheetz, O'Reilly Auto Parts, Circle K, and AMC Theatres

Rainbow Child Care Center 2300 Spring Forest Road Raleigh, NC 27615