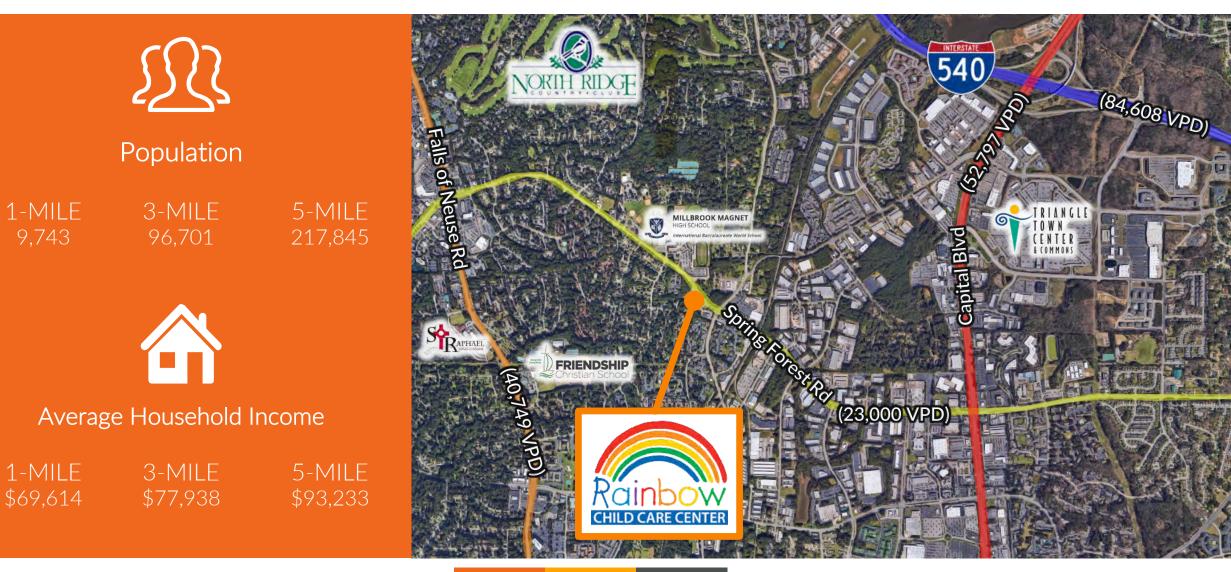

# DEMOGRAPHICS

Rainbow Child Care Center | 2300 Spring Forest Road | Raleigh, NC 27615

#### STRONG DEMOGRPAHICS

- Outstanding Location Along Spring Forest Road With Over 30,000+ VPD
- Within 12-Miles North of Downtown Raleigh
- Dense Residential Area Population of 193,000 Within 10-Miles
- Average Household Income of \$57,918 Within 3-Miles and \$69,639 Within 5 Miles
- Over 130,000 in Daytime Employment Within 5-Miles