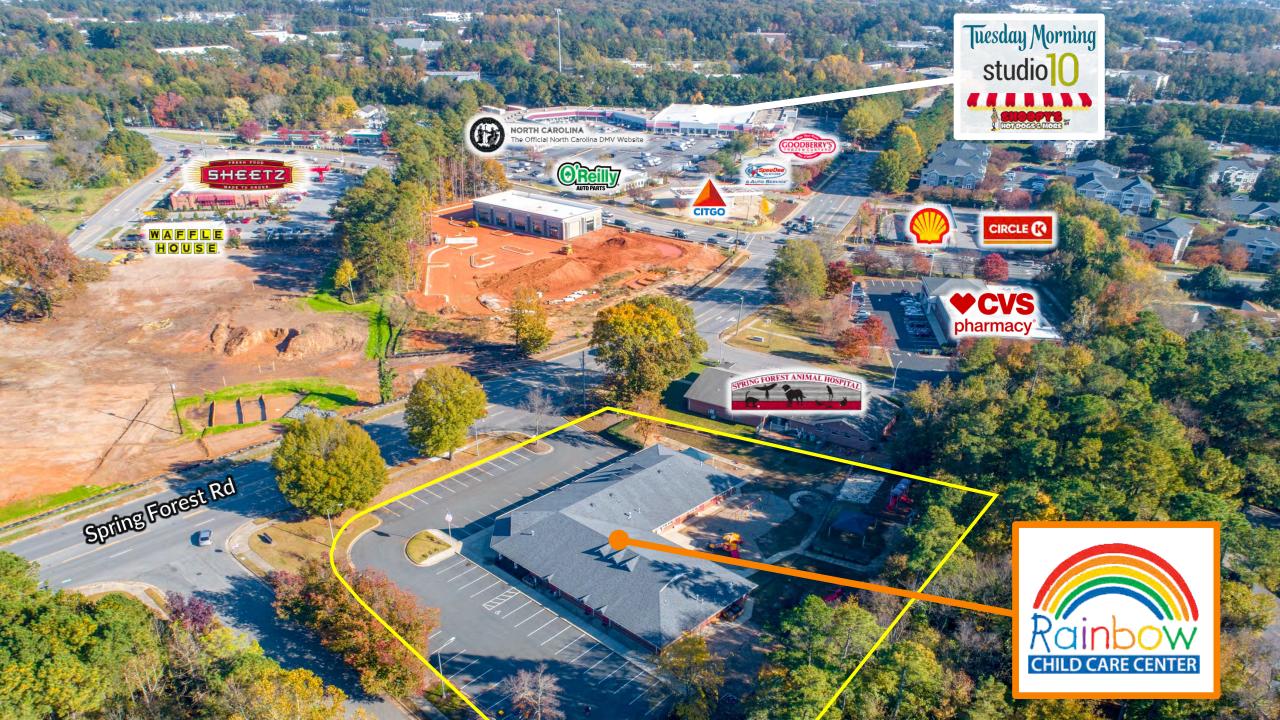

### Property Overview

Location Map Aerial Map Retail Map

#### TENANTS IN NEARBY AREA

- Located Directly Adjacent to CVS
- Directly Across from Millbrook High School
- Tenants Nearby Include: Sheetz, O'Reilly Auto Parts, Circle K, and AMC Theatres

Rainbow Child Care Center 2300 Spring Forest Road Raleigh, NC 27615